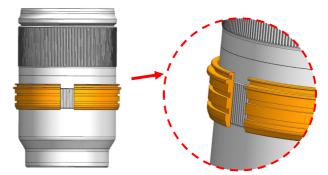

## MOUNTING THE GEAR ON A LENS

1. Insert the plastic C-ring for focus as shown and place it over the lens

2. Insert the plastic C-ring for zoom as shown and place it over the lens, then lock the zoom c-ring as shown.