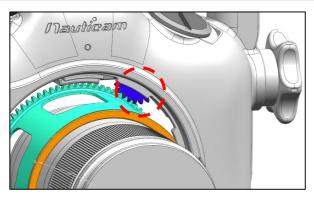

## **CONTROLLING THE GEAR**

1. The STE2875-F Focus Gear can be controlled by zoom/focus knob of the housing.

2. The STE2875-Z\_Zoom Gear can be controlled through the focus knob of #37305 N100 to N120 35.5mm Port Adaptor II.

After mount the camera and lens gear into the housing and port, confirm that the knobs of housing and adaptor operate correctly.

| SPECIFICATIONS                                                                 |  |
|--------------------------------------------------------------------------------|--|
| 37159 STE2875-Z ZOOM GEAR FOR TAMRON 28-75MM F/2.8 DI III RXD FOR SONY E MOUNT |  |
| DIA78.8×61.9                                                                   |  |
| Zoom gear                                                                      |  |
| Tamron 28-75mm F/2.8 Di III RXD for<br>Sony E Mount                            |  |
| 37305 N100 to N120 35.5mm Port                                                 |  |
| Adaptor II                                                                     |  |
|                                                                                |  |