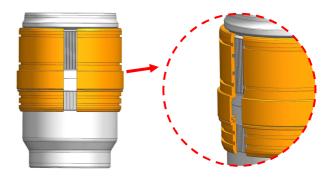

3. Insert the STE2875-F Focus Gear on the plastic C-ring for focus until it reaches the flange of the plastic C-ring.

4. Insert the STE2875-Z Zoom Gear on the plastic C-ring for zoom until it reaches the flange of the plastic C-ring.