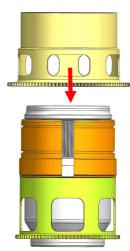

## MOUNTING THE GEAR ON A LENS

1. Insert the plastic C-ring for focus as shown and place it over the lens

2. Insert the plastic C-ring for zoom as shown and place it over the lens, then lock the zoom c-ring as shown.

3. Insert the STE2875-F Focus Gear on the plastic C-ring for focus until it reaches the flange of the plastic C-ring.

4. Insert the STE2875-Z Zoom Gear on the plastic C-ring for zoom until it reaches the flange of the plastic C-ring.