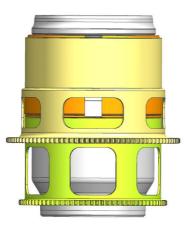

with and/or placed within our products.

NAUTICAM accepts no liability for any loss of captured images or the inability to capture images even if it is due to the malfunctioning of our products.

Unauthorized modifications and/or repairs of our products will automatically invalidate the warranty.

#### **IDENTIFICATION OF PARTS**



## MOUNTING THE GEAR ON A LENS



1. Insert the plastic C-ring for focus as shown and place it over the lens



2. Insert the plastic C-ring for zoom as shown and place it over the lens, then lock the zoom c-ring as shown.



3. Insert the STE2875-F Focus Gear on the plastic C-ring for focus until it reaches the flange of the plastic C-ring.



4. Insert the STE2875-Z Zoom Gear on the plastic C-ring for zoom until it reaches the flange of the plastic C-ring.



To remove the STE2875-Z Zoom Gear and F Focus Gear, reverse the above steps.

The tightness between the gears and the lens can be adjusted by removing or adding rubber grips on either sides of the plastic C-ring, spare rubber grips are included in the package.

## **CONTROLLING THE GEAR**



1. The STE2875-F Focus Gear can be controlled by zoom/focus knob of the housing.



2. The STE2875-Z\_Zoom Gear can be controlled through the focus knob of #37305 N100 to N120 35.5mm Port Adaptor II.

After mount the camera and lens gear into the housing and port, confirm that the knobs of housing and adaptor operate correctly.

| SPECIFICATIONS                                                                 |  |
|--------------------------------------------------------------------------------|--|
|