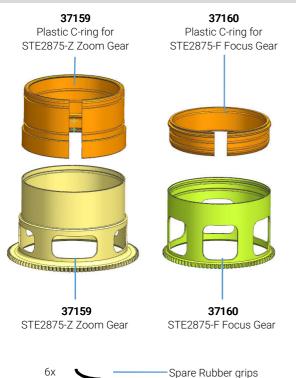

#### **IDENTIFICATION OF PARTS**

To remove the STE2875-Z Zoom Gear and F Focus Gear, reverse the above steps.

The tightness between the gears and the lens can be adjusted by removing or adding rubber grips on either sides of the plastic C-ring, spare rubber grips are included in the package.