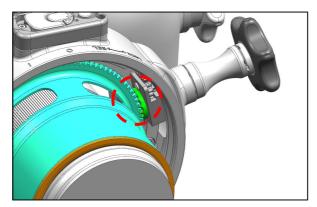

## **CONTROLLING THE GEAR**

1. The STE2875-F Focus Gear can be controlled by zoom/focus knob of the housing.

2. The STE2875-Z\_Zoom Gear can be controlled through the focus knob of #37305 N100 to N120 35.5mm Port Adaptor II.

After mount the camera and lens gear into the housing and port, confirm that the knobs of housing and adaptor operate correctly.

| SPECIFICATIONS                                                                 |  |
|--------------------------------------------------------------------------------|--|
| 37159 STE2875-Z ZOOM GEAR FOR TAMRON 28-75MM F/2.8 DI III RXD FOR SONY E MOUNT |  |
| DIA78.8×61.9                                                                   |  |
| Zoom gear                                                                      |  |
| Tamron 28-75mm F/2.8 Di III RXD for<br>Sony E Mount                            |  |
| 37305 N100 to N120 35.5mm Port                                                 |  |
| Adaptor II                                                                     |  |
|                                                                                |  |