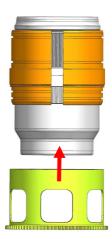

3. Insert the STE2875-F Focus Gear on the plastic C-ring for focus until it reaches the flange of the plastic C-ring.

4. Insert the STE2875-Z Zoom Gear on the plastic C-ring for zoom until it reaches the flange of the plastic C-ring.

To remove the STE2875-Z Zoom Gear and F Focus Gear, reverse the above steps.

The tightness between the gears and the lens can be adjusted by removing or adding rubber grips on either sides of the plastic C-ring, spare rubber grips are included in the package.